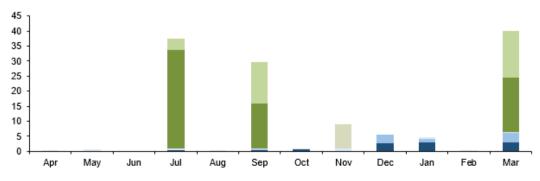

#### QE Tracker

#### Gilt Market Flows (ex linker) GBP bln 10 5 0 -5 -10 -15 MNI Gilts held by market Expectation -20 participants falling -25 (ex-BoE and govt) -30 -35 Weekly cash flows