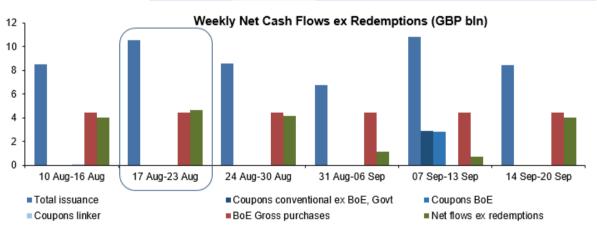

# Gilt Issuance, Redemption and Cash Flow Matrix

| Net Cash Flow Mar | trix (GBP bln) |
|-------------------|----------------|
|-------------------|----------------|

|                               | 10 Aug-16 Aug | 17 Aug-23 Aug | 24 Aug-30 Aug | 31 Aug-06 Sep | 07 Sep-13 Sep | 14 Sep-20 Sep |
|-------------------------------|---------------|---------------|---------------|---------------|---------------|---------------|
| Issuance - conventional       | 8.5           | 9.1           | 8.5           | 5.6           | 10.8          | 8.4           |
| Issuance - linker             |               | 1.5           |               | 1.2           |               |               |
| Redemptions ex BoE            |               |               |               |               | 17.1          |               |
| Redemptions BoE               |               |               |               |               | 6.1           |               |
| Redemptions linker            |               |               |               |               |               |               |
| Coupons - conventional ex BoE |               |               |               |               | 2.9           |               |
| Coupons - conventional BoE    |               |               |               |               | 2.8           |               |
| Coupons - Linkers             | 0.0           |               |               |               |               |               |
| Gross BoE purchases           | 4.4           | 4.4           | 4.4           | 4.4           | 4.4           | 4.4           |
| Net flow                      | 4.0           | 6.1           | 4.1           | 2.3           | -13.5         | 4.0           |
| Net flow ex linker            | 4.1           | 4.7           | 4.1           | 1.1           | -13.5         | 4.0           |